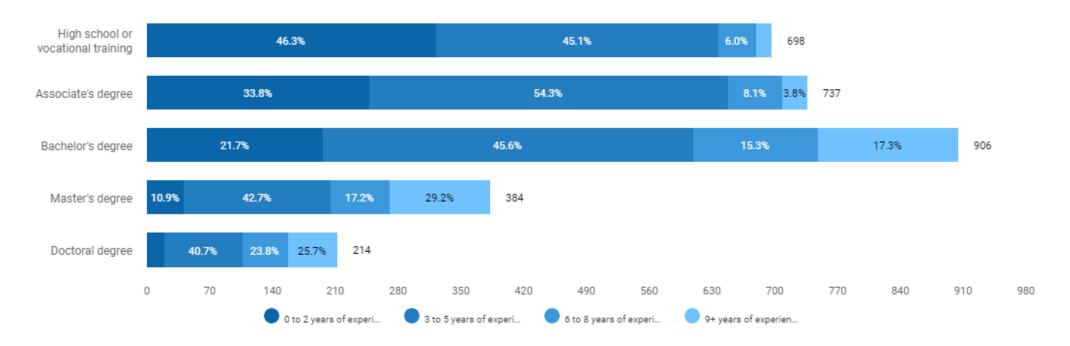

#### The following levels of education and levels of experience are requested

Unspecified postings: 2,041