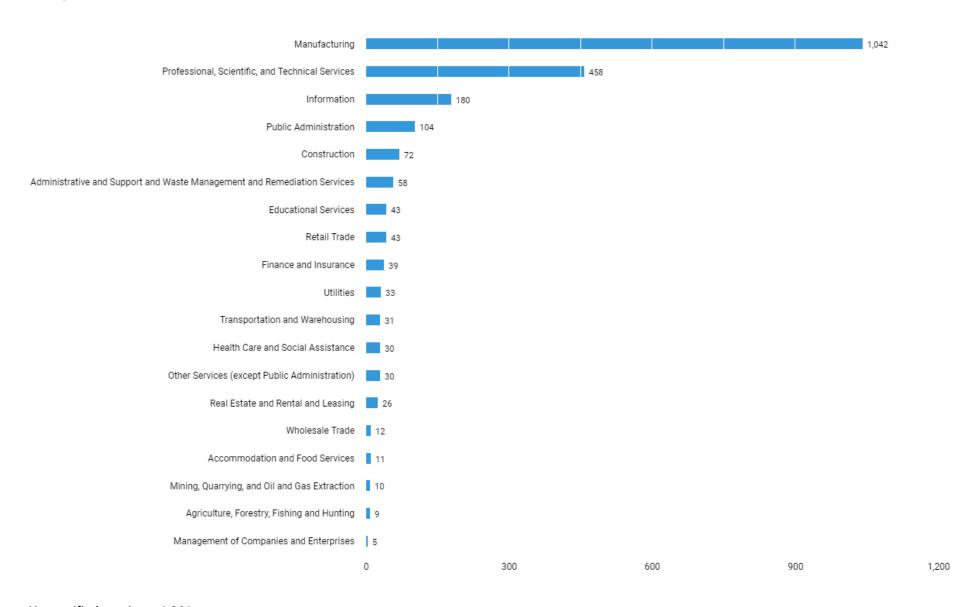

# The jobs are categorized into the following industries

Unspecified postings: 1,861

There are (4,097 job postings) between (Jun. 22, 2021 - Jun. 21, 2022 (Data not available after Jun. 19, 2022)) in your area for the selected criteria.