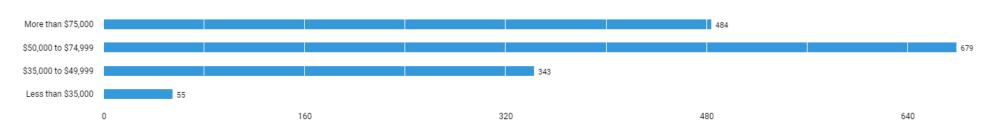

# The salaries of these jobs are distributed across the following categories

Mean real-time salary = \$71K Median real-time salary = \$62K

Unspecified postings: 2,536

There are (4,097 job postings) between (Jun. 22, 2021 - Jun. 21, 2022 (Data not available after Jun. 19, 2022)) in your area for the selected criteria.