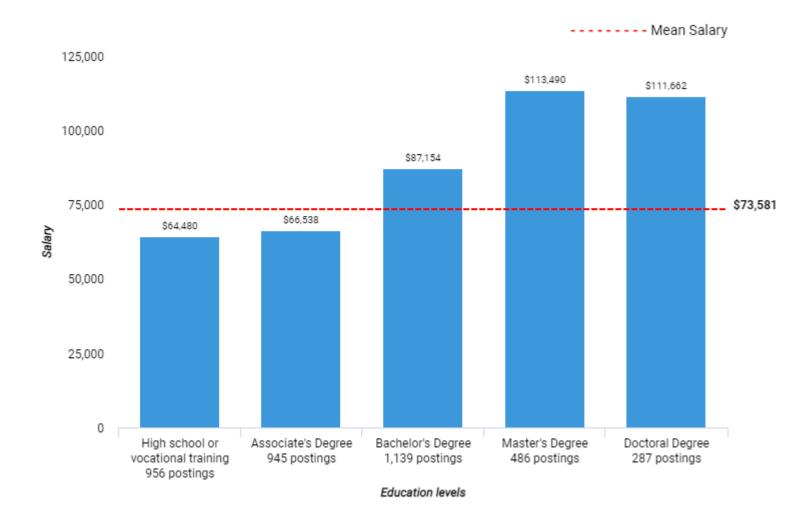

#### The salaries of these jobs are distributed across the following education attainment levels

Unspecified postings: 3,295

There are (4,097 job postings) between (Jun. 22, 2021 - Jun. 21, 2022 (Data not available after Jun. 19, 2022)) in your area for the selected criteria.