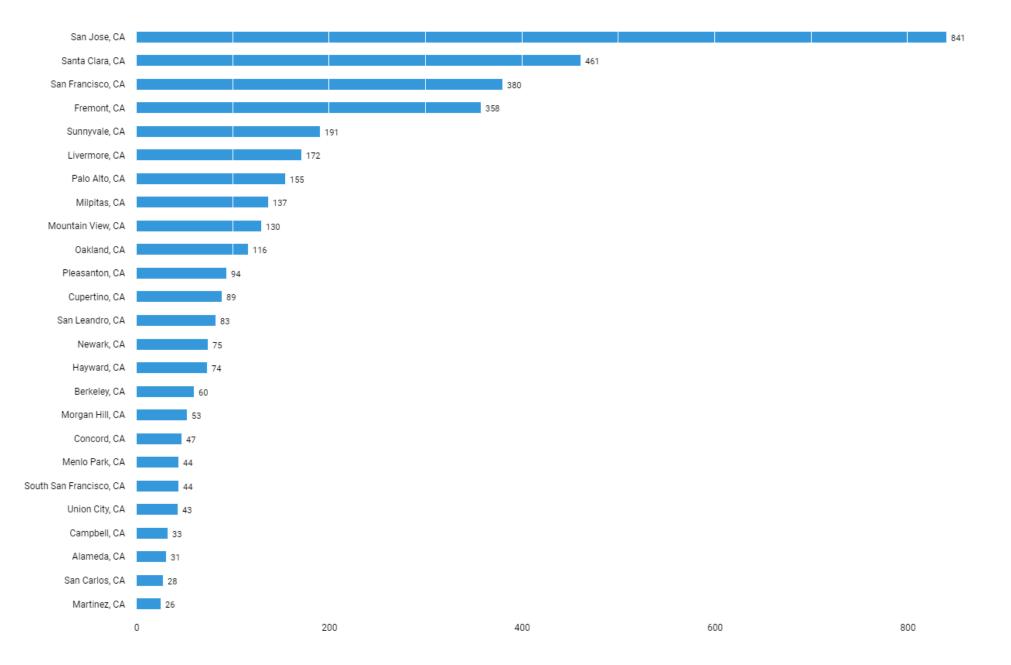

# The jobs are in the following locations

Unspecified postings: 0

There are (4,097 job postings) between (Jun. 22, 2021 - Jun. 21, 2022 (Data not available after Jun. 19, 2022)) in your area for the selected criteria.

Unspecified postings: 0