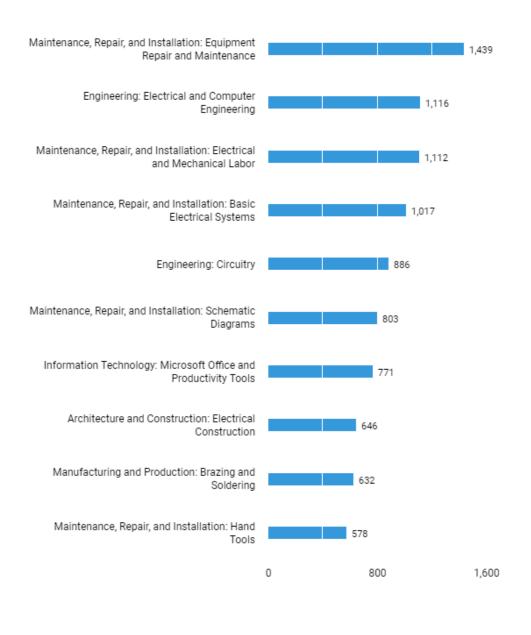

#### The following skill clusters are most requested

Jun. 22, 2021 - Jun. 21, 2022 (Data not available after Jun. 19, 2022) There are 4,097 postings available with the current filters applied. There are 508 unspecified or unclassified postings.

Unspecified postings: 224
Unspecified postings: 508

800

1,600

There are (4,097 job postings) between (Jun. 22, 2021 - Jun. 21, 2022 (Data not available after Jun. 19, 2022)) in your area for the selected criteria.