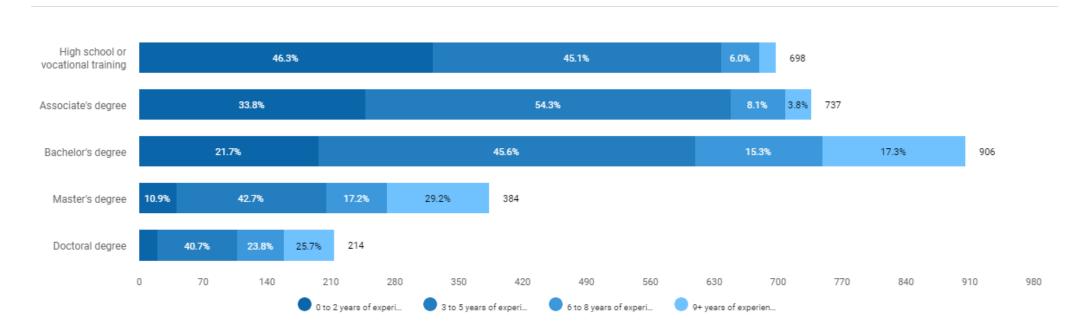

## What are the education and experience levels for these jobs?

Unspecified postings: 2,041