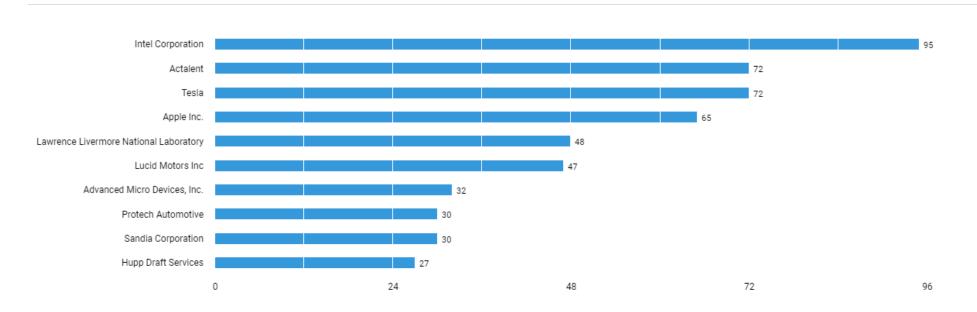

| Similar (42<br>days) | \$103,202               | Very High (2.3)   |

Unspecified postings: 0

There are (4,097 job postings) between (Jun. 22, 2021 - Jun. 21, 2022 (Data not available after Jun. 19, 2022)) in your area for the selected criteria.

#### **Active Selections**

Last 365 days AND ( County : San Mateo, CA OR County : San Francisco, CA OR County : Santa Clara, CA OR County : Contra Costa, CA OR County : Alameda, CA ) AND ( BGTOCC : Electrical and Electronics Technician OR BGTOCC : Electrical / Electronic Designer ) AND ( Education : Both sub-baccalaureate and bachelor's-level credentials (inferred) ) OR ( Education : High school or vocational training (specified) OR Education : Associate's degree (specified) OR Education : Not listed (specified) )

# Who are these employers?



Unspecified postings: 894

# What are the most requested skills? (Specialized Skills)



Unspecified postings: 224

There are (4,097 job postings) between (Jun. 22, 2021 - Jun. 21, 2022 (Data not available after Jun. 19, 2022)) in your area for the selected criteria.

### **Active Selections**

Last 365 days AND ( County : San Mateo, CA OR County : San Francisco, CA OR County : Santa Clara, CA OR County : Contra Costa, CA OR County : Alameda, CA ) AND ( BGTOCC : Electrical and Electronics Technician OR BGTOCC : Electrical / Electronic Designer ) AND ( Education : Both sub-baccalaureate and bachelor's-level credentials (inferred) ) OR ( Education : High school or vocational training (specified) OR Education : Associate's degree (specified) OR Education : Not listed (specified) )

#### Wha