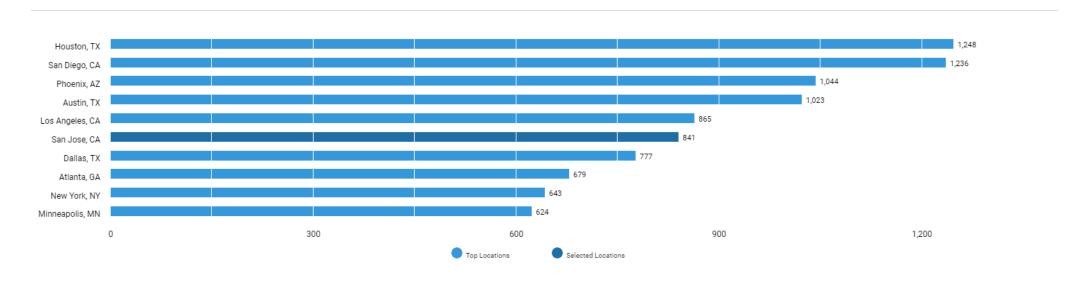

hat are the most requested skills? (Specialized Skills)



Unspecified postings: 224

There are (4,097 job postings) between (Jun. 22, 2021 - Jun. 21, 2022 (Data not available after Jun. 19, 2022)) in your area for the selected criteria.

### **Active Selections**

Last 365 days AND ( County : San Mateo, CA OR County : San Francisco, CA OR County : Santa Clara, CA OR County : Contra Costa, CA OR County : Alameda, CA ) AND ( BGTOCC : Electrical and Electronics Technician OR BGTOCC : Electrical / Electronic Designer ) AND ( Education : Both sub-baccalaureate and bachelor's-level credentials (inferred) ) OR ( Education : High school or vocational training (specified) OR Education : Associate's degree (specified) OR Education : Not listed (specified) )

#### What are the in-demand locations?



Unspecified postings: 1,512

# What are the most common certifications for these jobs?



Unspecified postings: 3,295

There are (4,097 job postings) between (Jun. 22, 2021 - Jun. 21, 2022 (Data not available after Jun. 19, 2022)) in your area for the selected criteria.

### **Active Selections**

Last 365 days AND ( County : San Mateo, CA OR County : San Francisco, CA OR County : Santa Clara, CA OR County : Contra Costa, CA OR County : Alameda, CA ) AND ( BGTOCC : Electrical and Electronics Technician OR BGTOCC : Electrical / Electronic Designer ) AND ( Education : Both sub-baccalaureate and bachelor's-level credentials (inferred) ) OR ( Education : High school or vocational training (specified) OR Education : Associate's degree (specified) OR Education : Not listed (specified) )

## Wh