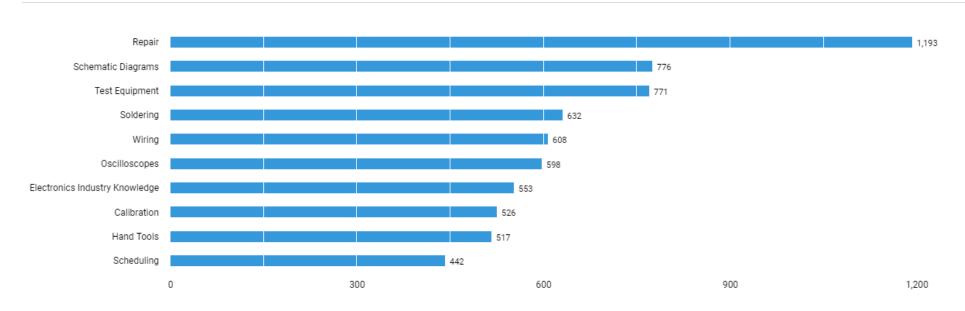

# What are the most requested skills? (Specialized Skills)

Unspecified postings: 224

There are (4,097 job postings) between (Jun. 22, 2021 - Jun. 21, 2022 (Data not available after Jun. 19, 2022)) in your area for the selected criteria.