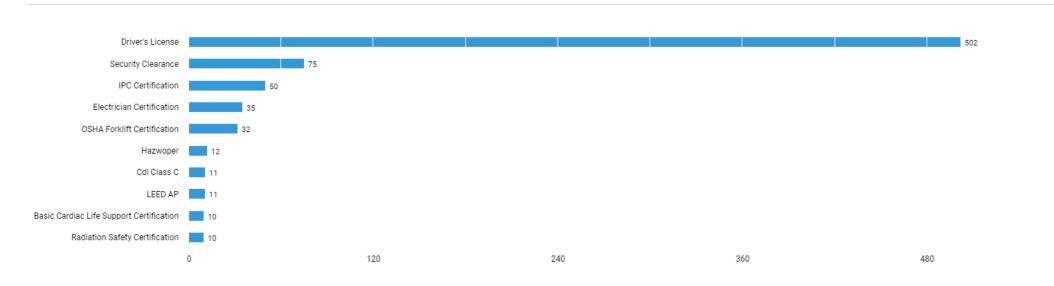

# What are the most common certifications for these jobs?

Unspecified postings: 3,295

There are (4,097 job postings) between (Jun. 22, 2021 - Jun. 21, 2022 (Data not available after Jun. 19, 2022)) in your area for the selected criteria.