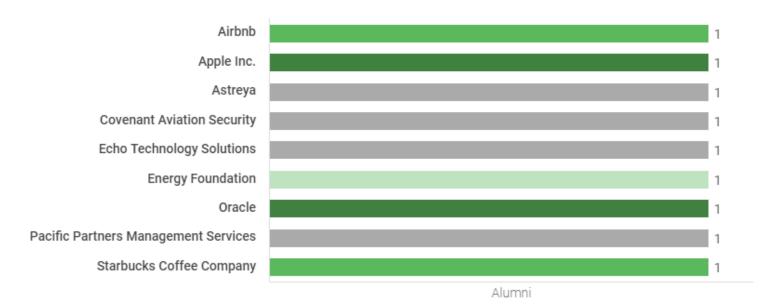

Social Profiles

33%

Percent employed in their field of study within a year of graduation

Source: Burning Glass Analysis of Social Profiles

33%

Percent currently working in field of study

Source: Burning Glass Analysis of Social Profiles

## **Top Current Occupations**

Currently displaying: Burning Glass, Occupation

| Alumni Current Occupation                |  | Percent Of Alumni Working In Occupation |
|------------------------------------------|--|-----------------------------------------|
| Civil / Architectural Designer / Drafter |  | 33.3%                                   |





#### **Current Place of Residence**



67% 33% 0%
In-State Out-of-State (US) International

# **Top Industries**

No data available for this report with your selected filters.

### **Top Employers**



#### **Career Outcomes - 1 Year Out**

Currently displaying: Burning Glass

This chart shows the occupation families that alumni were employed in 1 year after graduation.



© 2022 Burning Glass International Inc.