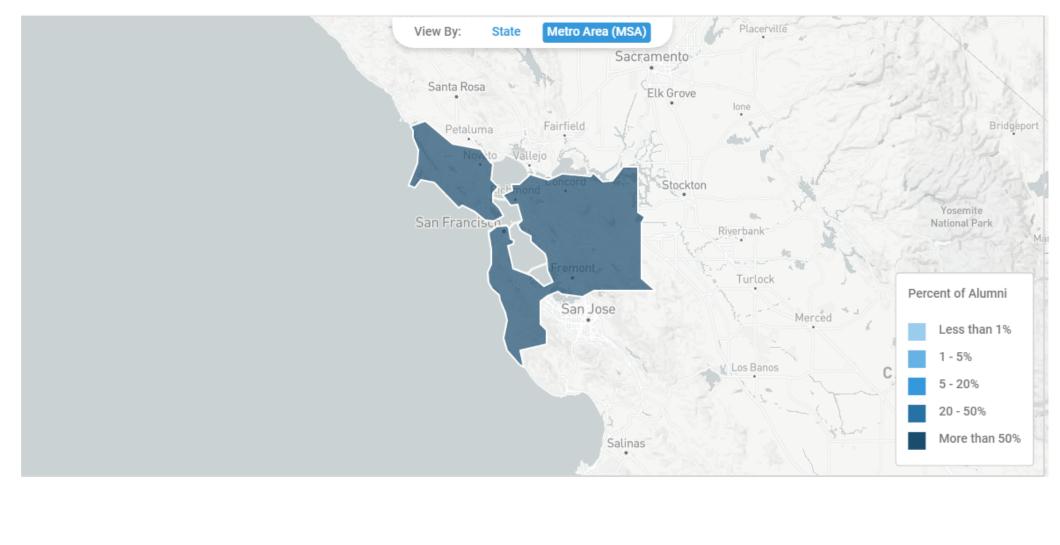

#### **Current Place of Residence**

67% 33% 0%
In-State Out-of-State (US) International