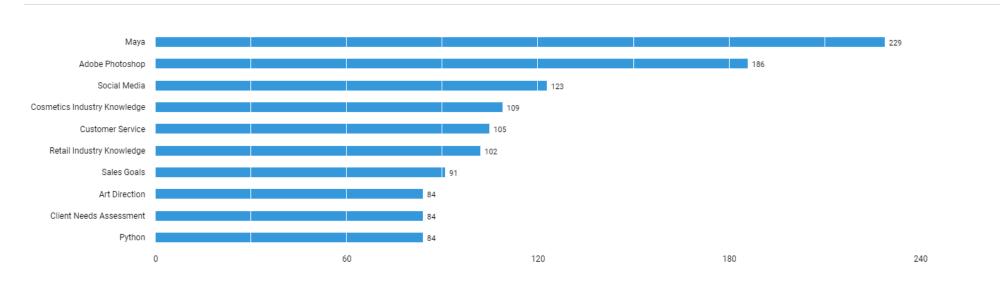

## What are the most requested skills? (Specialized Skills)

There are (771 job postings) between (Jun. 01, 2021 - May. 31, 2022) in your area for the selected criteria.