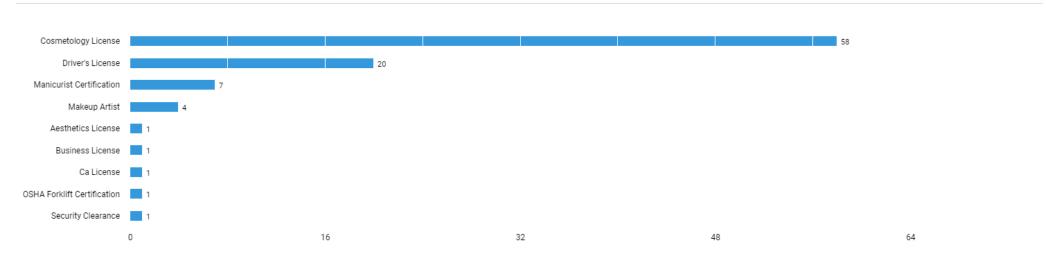

# What are the most common certifications for these jobs?

There are (771 job postings) between (Jun. 01, 2021 - May. 31, 2022) in your area for the selected criteria.