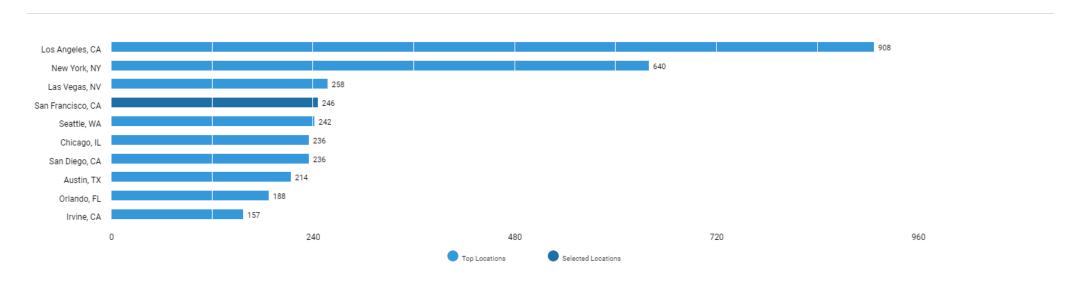

ngs: 162

## What are the most requested skills? (Specialized Skills)



There are (771 job postings) between (Jun. 01, 2021 - May. 31, 2022) in your area for the selected criteria.

#### **Active Selections**

Last 12 months AND ( County : San Mateo, CA OR County : San Francisco, CA OR County : Santa Clara, CA OR County : Contra Costa, CA OR County : Alameda, CA ) AND ( BGTOCC : Graphic Designer / Desktop Publisher OR BGTOCC : Artist / Illustrator OR BGTOCC : Web Designer OR BGTOCC : Multimedia Designer / Animator ) AND ( Education : Both sub-baccalaureate and bachelor's-level credentials (inferred) ) AND ( Education : High school or vocational training (specified) OR Education : Associate's degree (specified) OR Education : Not listed (specified) )

## What are the in-demand locations?



Unspecified postings: 346

# What are the most common certifications for these jobs?



There are (771 job postings) between (Jun. 01, 2021 - May. 31, 2022) in your area for the selected criteria.

## **Active Selections**

Last 12 months AND ( County : San Mateo, CA OR County : San Francisco, CA OR County : Santa Clara, CA OR County : Contra Costa, CA OR County : Alameda, CA ) AND ( BGTOCC : Graphic Designer / Desktop Publisher OR BGTOCC : Artist / Illustrator OR BGTOCC : Web Designer OR BGTOCC : Multimedia Designer / Animator ) AND ( Education : Both sub-baccalaureate and bachelor's-level credentials (inferred) ) AND ( Education : High school or vocational training (specified) OR Education : Associate's degree (specified) OR Education : Not listed (specified) )

## What are the educati