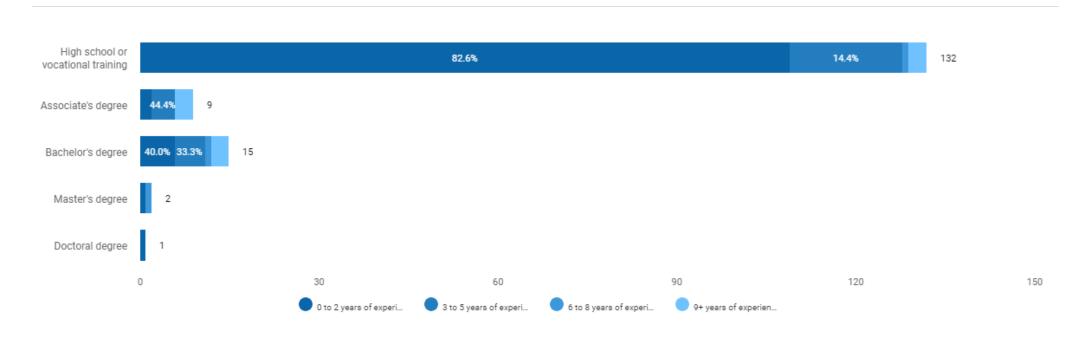

e most common certifications for these jobs?



There are (771 job postings) between (Jun. 01, 2021 - May. 31, 2022) in your area for the selected criteria.

## **Active Selections**

Last 12 months AND ( County : San Mateo, CA OR County : San Francisco, CA OR County : Santa Clara, CA OR County : Contra Costa, CA OR County : Alameda, CA ) AND ( BGTOCC : Graphic Designer / Desktop Publisher OR BGTOCC : Artist / Illustrator OR BGTOCC : Web Designer OR BGTOCC : Multimedia Designer / Animator ) AND ( Education : Both sub-baccalaureate and bachelor's-level credentials (inferred) ) AND ( Education : High school or vocational training (specified) OR Education : Associate's degree (specified) OR Education : Not listed (specified) )

## What are the education and experience levels for these jobs?