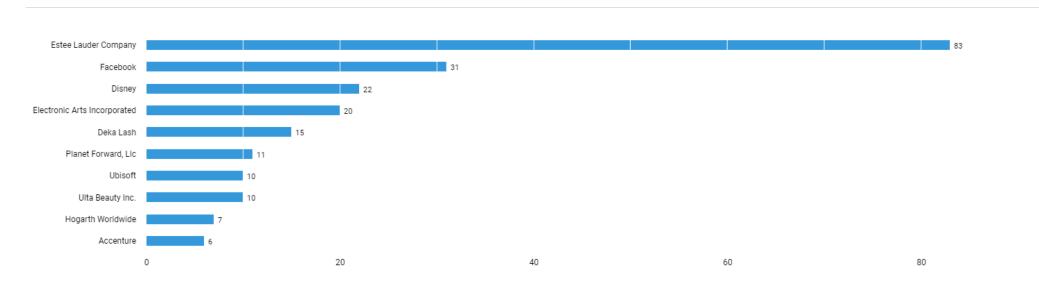

| Easier (37 days)     | \$66,873                | High (1.3)        |

There are (771 job postings) between (Jun. 01, 2021 - May. 31, 2022) in your area for the selected criteria.

## **Active Selections**

Last 12 months AND ( County : San Mateo, CA OR County : San Francisco, CA OR County : Santa Clara, CA OR County : Contra Costa, CA OR County : Alameda, CA ) AND ( BGTOCC : Graphic Designer / Desktop Publisher OR BGTOCC : Artist / Illustrator OR BGTOCC : Web Designer OR BGTOCC : Multimedia Designer / Animator ) AND ( Education : Both sub-baccalaureate and bachelor's-level credentials (inferred) ) AND ( Education : High school or vocational training (specified) OR Education : Associate's degree (specified) OR Education : Not listed (specified) )

# Who are these employers?



Unspecified postings: 162

## What are the most requested skills? (Specialized Skills)



There are (771 job postings) between (Jun. 01, 2021 - May. 31, 2022) in your area for the selected criteria.

#### **Active Selections**

Last 12 months AND ( County : San Mateo, CA OR County : San Francisco, CA OR County : Santa Clara, CA OR County : Contra Costa, CA OR County : Alameda, CA ) AND ( BGTOCC : Graphic Designer / Desktop Publisher OR BGTOCC : Artist / Illustrator OR BGTOCC : Web Designer OR BGTOCC : Multimedia Designer / Animator ) AND ( Education : Both sub-baccalaureate and bachelor's-level credentials (inferred) ) AND ( Education : High school or vocational training (specified) OR Education : Associate's degree (specified) OR Education : Not listed (specified) )

## What are the in-