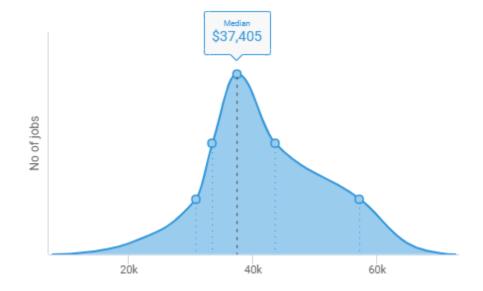

#### **Certification Analysis**

#### **Active Selections**

San Mateo, CA, San Francisco, CA, Santa Clara, CA, Contra Costa, CA, Alameda, CA, Certified Dental Assistant

#### **Certification Metrics**

#### **Job Postings**

Last 12 Months



#### **Location Quotient**



### **Salary Overall**



#### **Salary By Education**



Salary distribution is not shown for education levels with insufficient sample size

### **Salary By Experience**



Salary distribution is not shown for experience levels with insufficient sample size

# **Years of Experience**



#### **Education Level**



### **Top Occupations Requesting Certification(s)**

| Occupation                                  | Associated Education Level |
|---------------------------------------------|----------------------------|
| Dental Assistant                            | High school or vocational  |
| Vocational Education Instructor             | Bachelor's                 |
| Healthcare Administrator                    | Bachelor's                 |
| Medical Secretary                           | High school or vocat