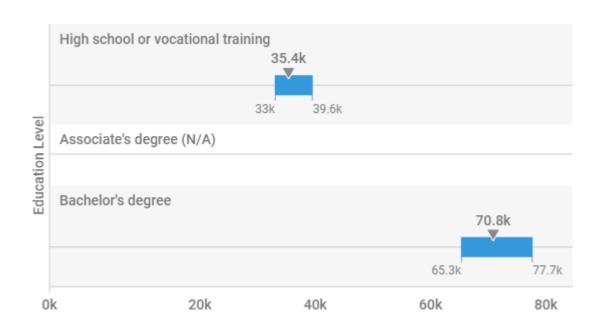

#### **Salary By Education**

Salary distribution is not shown for education levels with insufficient sample size