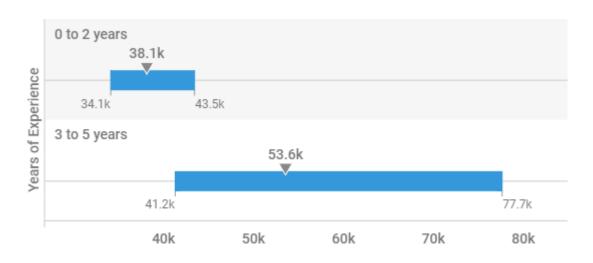

### **Salary By Experience**

Salary distribution is not shown for experience levels with insufficient sample size