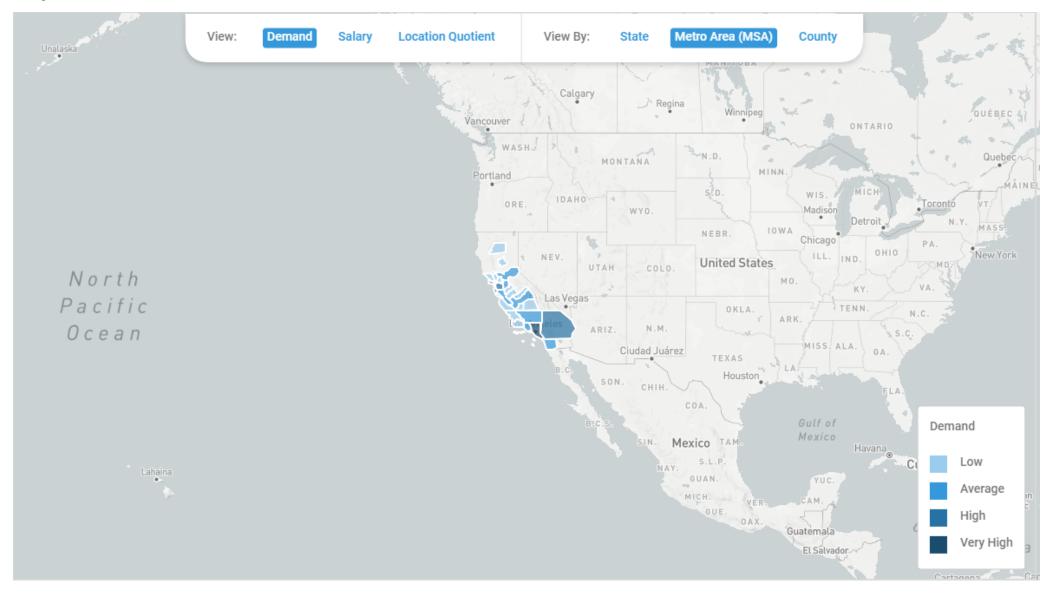

-----------------------|--------------|
| 1  | X-Rays                              | 355          |
| 2  | Dentistry                           | 212          |
| 3  | Cardiopulmonary Resuscitation (CPR) | 132          |
| 4  | Radiology                           | 103          |
| 5  | Infection Control                   | 97           |
| 6  | Patient Care                        | 93           |
| 7  | Cleaning                            | 77           |
| 8  | Orthodontics                        | 76           |
| 9  | Oral Hygiene                        | 68           |
| 10 | Front Office                        | 67           |

**Currently displaying: Specialized** 

# **Top Industries**

**Currently displaying: 2digit** 



Job Postings

### **Top Employers**



# **Top Locations**



| Metro Area (MSA)                         | Job Postings (Last 12 Months) | Median Salary | Location Quotient |
|------------------------------------------|-------------------------------|---------------|-------------------|
| Los Angeles-Long Beach-<br>Anaheim, CA   | 891                           | \$34k         | 0.9               |
| San Francisco-Oakland-Hayward,<br>CA     | 329                           | \$38k         | 0.6 ❤             |
| Riverside-San Bernardino-<br>Ontario, CA | 211                           | \$33k         | 0.9 -             |
| San Diego-Carlsbad, CA                   | 185                           | \$34k         | 0.6 ❤             |
| SacramentoRosevilleArden-<br>Arcade, CA  | 166                           | \$34k         | 0.9 —             |
| San J