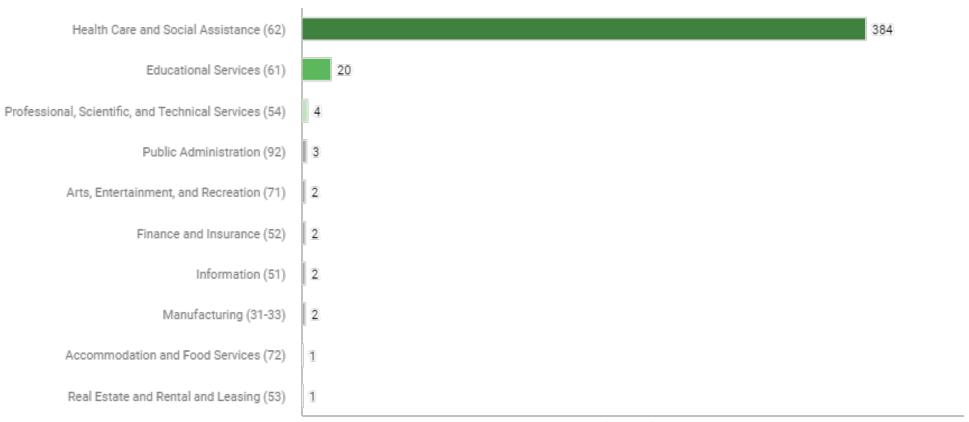

| Job Postings |
|----|-------------------------------------|--------------|
| 1  | X-Rays                              | 355          |
| 2  | Dentistry                           | 212          |
| 3  | Cardiopulmonary Resuscitation (CPR) | 132          |
| 4  | Radiology                           | 103          |
| 5  | Infection Control                   | 97           |
| 6  | Patient Care                        | 93           |
| 7  | Cleaning                            | 77           |
| 8  | Orthodontics                        | 76           |
| 9  | Oral Hygiene                        | 68           |
| 10 | Front Office                        | 67           |

**Currently displaying: Specialized** 

# **Top Industries**

**Currently displaying: 2digit** 



Job Postings

### **Top Employers**



# **Top Locations**



| Metro Area (MSA)                         | Job Postings (Last 12 Months) | Median Salary | Location Quotient |
|------------------------------------------|-------------------------------|---------------|-------------------|
| Los Angeles-Long Beach-<br>Anaheim, CA   | 891                           | \$34k         | 0.9               |
| San Francisco-Oakland-Hayward,<br>CA     | 329                           | \$38k         | 0.6 ❤             |
| Riverside-San Bernardino-<br>Ontario, CA | 211                           | \$33k         | 0.9 -             |
| San Diego-Carlsbad, CA                   | 185                           | \$34k         | 0.6 ❤             |
| SacramentoRosevilleArden-<br>Arcade, CA  | 166