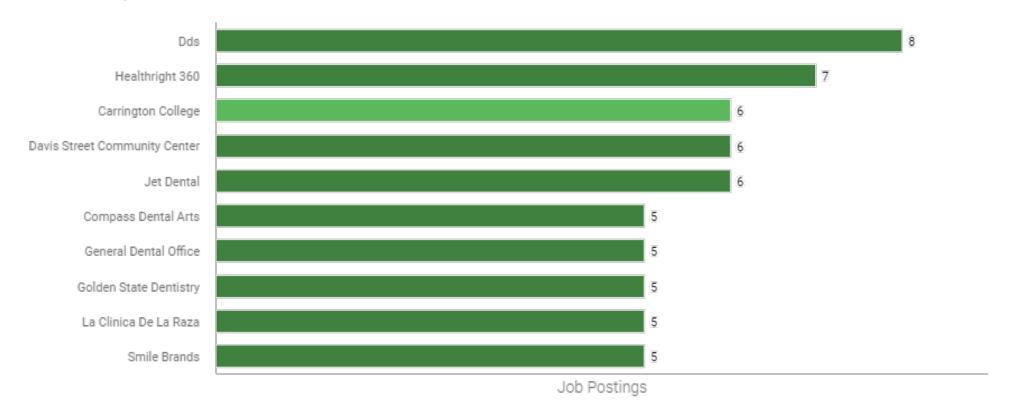

|
|----|-------------------------------------|--------------|
| 1  | X-Rays                              | 355          |
| 2  | Dentistry                           | 212          |
| 3  | Cardiopulmonary Resuscitation (CPR) | 132          |
| 4  | Radiology                           | 103          |
| 5  | Infection Control                   | 97           |
| 6  | Patient Care                        | 93           |
| 7  | Cleaning                            | 77           |
| 8  | Orthodontics                        | 76           |
| 9  | Oral Hygiene                        | 68           |
| 10 | Front Office                        | 67           |

**Currently displaying: Specialized** 

# **Top Industries**

**Currently displaying: 2digit** 



Job Postings

### **Top Employers**



# **Top Locations**



| Metro Area (MSA)                         | Job Postings (Last 12 Months) | Median Salary | Location Quotient |
|------------------------------------------|-------------------------------|---------------|-------------------|
| Los Angeles-Long Beach-<br>Anaheim, CA   | 891                           | \$34k         | 0.9               |
| San Francisco-Oakland-Hayward,<br>CA     | 329                           | \$38k         | 0.6 ❤             |
| Riverside-San Bernardino-<br>Ontario, CA | 211                           | \$33k         | 0.9 -             |
| San Diego-Carlsbad, CA                   | 185                           | \$34k         | 0.6 ❤             |
| SacramentoRosevilleArden-<br>Arcade, CA  | 166                           | \$34k         | 0.9