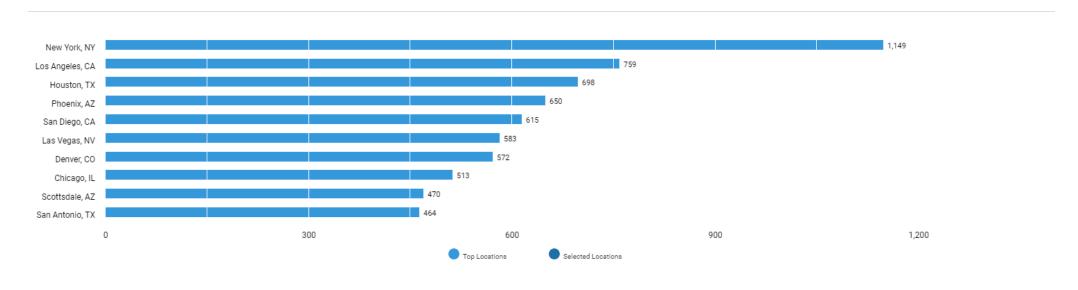

ostings: 501

# What are the most requested skills? (Specialized Skills)



Unspecified postings: 789

#### **Hard to Fill Jobs**

There are (2,777 job postings) between (Jun. 21, 2021 - Jun. 20, 2022 (Data not available after Jun. 19, 2022)) in your area for the selected criteria.

#### **Active Selections**

Last 365 days AND ( County : San Mateo, CA OR County : San Francisco, CA OR County : Santa Clara, CA OR County : Contra Costa, CA OR County : Alameda, CA ) AND ( BGTOCC : Barber / Hair Stylist / Cosmetologist ) AND ( Education : Both sub-baccalaureate and bachelor's-level credentials (inferred) ) OR ( Education : High school or vocational training (specified) OR Education : Associate's degree (specified) OR Education : Not listed (specified) )

### What are the in-demand locations?



Unspecified postings: 928

# What are the most common certifications for these jobs?



Unspecified postings: 693

## What are the education and experience levels for these jobs?



Unspecified postings: 2,753