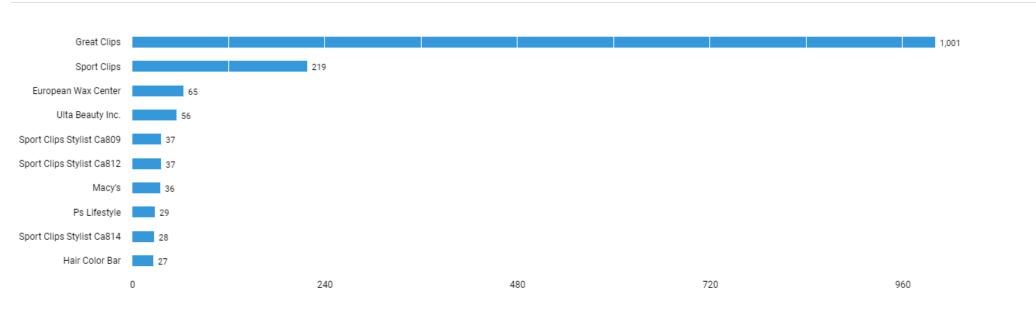

>(2,777)         | Similar (43<br>days) | \$57,643                | Low (0.7)         |

Unspecified postings: 0

### **Hard to Fill Jobs**

There are (2,777 job postings) between (Jun. 21, 2021 - Jun. 20, 2022 (Data not available after Jun. 19, 2022)) in your area for the selected criteria.

#### **Active Selections**

Last 365 days AND ( County : San Mateo, CA OR County : San Francisco, CA OR County : Santa Clara, CA OR County : Contra Costa, CA OR County : Alameda, CA ) AND ( BGTOCC : Barber / Hair Stylist / Cosmetologist ) AND ( Education : Both sub-baccalaureate and bachelor's-level credentials (inferred) ) OR ( Education : High school or vocational training (specified) OR Education : Associate's degree (specified) OR Education : Not listed (specified) )

## Who are these employers?



Unspecified postings: 501

# What are the most requested skills? (Specialized Skills)



Unspecified postings: 789

#### **Hard to Fill Jobs**

There are (2,777 job postings) between (Jun. 21, 2021 - Jun. 20, 2022 (Data not available after Jun. 19, 2022)) in your area for the selected criteria.

#### **Active Selections**

Last 365 days AND ( County : San Mateo, CA OR County : San Francisco, CA OR County : Santa Clara, CA OR County : Contra Costa, CA OR County : Alameda, CA ) AND ( BGTOCC : Barber / Hair Stylist / Cosmetologist ) AND ( Education : Both sub-baccalaureate and bachelor's-level credentials (inferred) ) OR ( Education : High school or vocational training (specified) OR Education : Associate's degree (specified) OR Education : Not listed (specified) )

### What are the in-dema