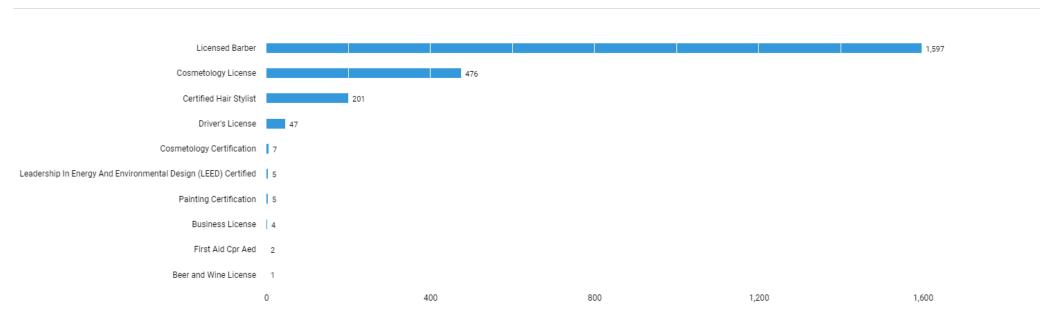

# What are the most common certifications for these jobs?

Unspecified postings: 693