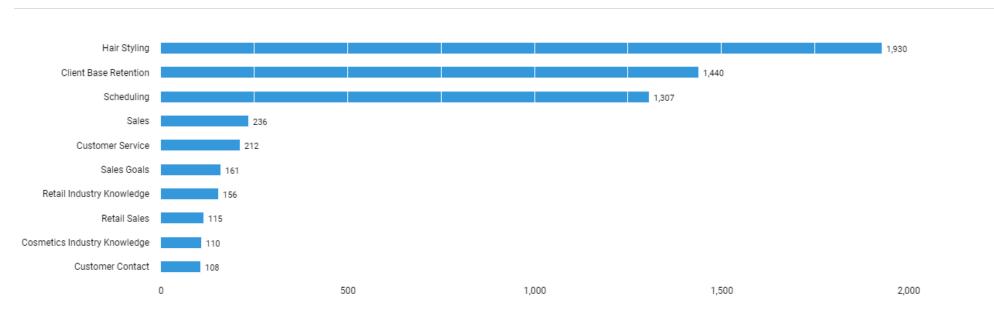

# What are the most requested skills? (Specialized Skills)

Unspecified postings: 789