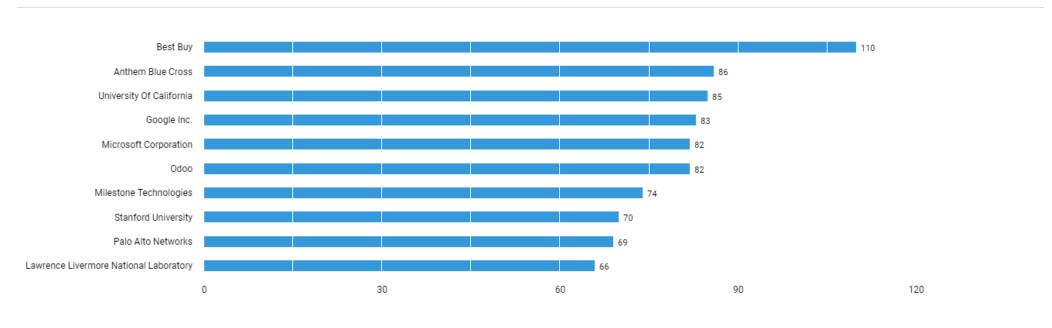

| Average (1.1)     |

Unspecified postings: 0

There are (15,665 job postings) between (Jun. 21, 2021 - Jun. 20, 2022 (Data not available after Jun. 19, 2022)) in your area for the selected criteria.

#### **Active Selections**

Last 365 days AND ( County : San Mateo, CA OR County : San Francisco, CA OR County : Santa Clara, CA OR County : Contra Costa, CA OR County : Alameda, CA ) AND ( BGTOCC : Computer Support Specialist OR BGTOCC : Network / Systems Administrator OR BGTOCC : Network / Systems Support Specialist ) AND ( ( Education : Both sub-baccalaureate and bachelor's-level credentials (inferred) ) OR ( Education : High school or vocational training (specified) OR Education : Associate's degree (specified) OR Education : Not listed (specified) )

## Who are these employers?



Unspecified postings: 4,064

## What are the most requested skills? (Specialized Skills)



Unspecified postings: 497

There are (15,665 job postings) between (Jun. 21, 2021 - Jun. 20, 2022 (Data not available after Jun. 19, 2022)) in your area for the selected criteria.

#### **Active Selections**

Last 365 days AND ( County : San Mateo, CA OR County : San Francisco, CA OR County : Santa Clara, CA OR County : Contra Costa, CA OR County : Alameda, CA ) AND ( BGTOCC : Computer Support Specialist OR BGTOCC : Network / Systems Administrator OR BGTOCC : Network / Systems Support Specialist ) AND ( ( Education : Both sub-baccalaureate and bachelor's-level credentials (inferred) ) OR ( Education : High school or vocational training (specified) OR Education : Associate's degree (specified) OR E