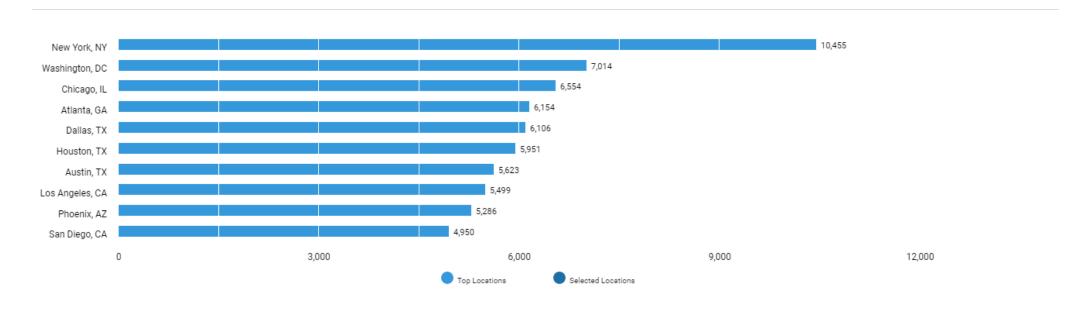

alized Skills)



Unspecified postings: 497

There are (15,665 job postings) between (Jun. 21, 2021 - Jun. 20, 2022 (Data not available after Jun. 19, 2022)) in your area for the selected criteria.

#### **Active Selections**

Last 365 days AND ( County : San Mateo, CA OR County : San Francisco, CA OR County : Santa Clara, CA OR County : Contra Costa, CA OR County : Alameda, CA ) AND ( BGTOCC : Computer Support Specialist OR BGTOCC : Network / Systems Administrator OR BGTOCC : Network / Systems Support Specialist ) AND ( ( Education : Both sub-baccalaureate and bachelor's-level credentials (inferred) ) OR ( Education : High school or vocational training (specified) OR Education : Associate's degree (specified) OR Education : Not listed (specified) )

### What are the in-demand locations?



Unspecified postings: 13,289

# What are the most common certifications for these jobs?



Unspecified postings: 11,563

There are (15,665 job postings) between (Jun. 21, 2021 - Jun. 20, 2022 (Data not available after Jun. 19, 2022)) in your area for the selected criteria.

### **Active Selections**

Last 365 days AND ( County : San Mateo, CA OR County : San Francisco, CA OR County : Santa Clara, CA OR County : Contra Costa, CA OR County : Alameda, CA ) AND ( BGTOCC : Computer Support Specialist OR BGTOCC : Network / Systems Administrator OR BGTOCC : Network / Systems Support Specialist ) AND ( ( Education : Both sub-baccalaureate and bachelor's-level credentials (inferred) ) OR ( Education : High school or vocational training (specified) OR Education : Associate's degree (specified) OR