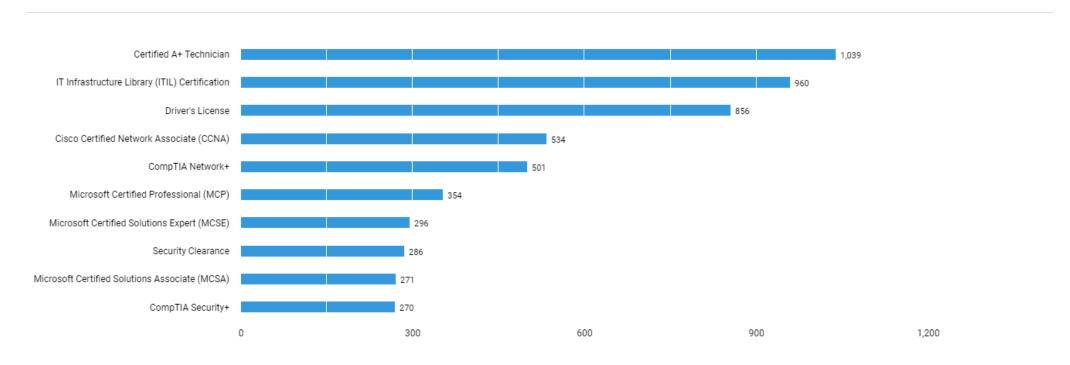

# What are the most common certifications for these jobs?

Unspecified postings: 11,563

There are (15,665 job postings) between (Jun. 21, 2021 - Jun. 20, 2022 (Data not available after Jun. 19, 2022)) in your area for the selected criteria.