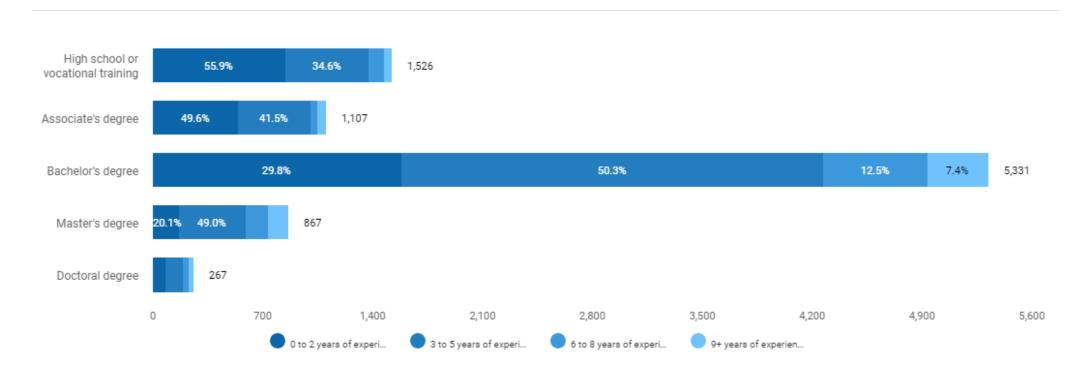

### **Active Selections**

Last 365 days AND ( County : San Mateo, CA OR County : San Francisco, CA OR County : Santa Clara, CA OR County : Contra Costa, CA OR County : Alameda, CA ) AND ( BGTOCC : Computer Support Specialist OR BGTOCC : Network / Systems Administrator OR BGTOCC : Network / Systems Support Specialist ) AND ( ( Education : Both sub-baccalaureate and bachelor's-level credentials (inferred) ) OR ( Education : High school or vocational training (specified) OR Education : Associate's degree (specified) OR Education : Not listed (specified) )

# What are the education and experience levels for these jobs?

Unspecified postings: 8,683