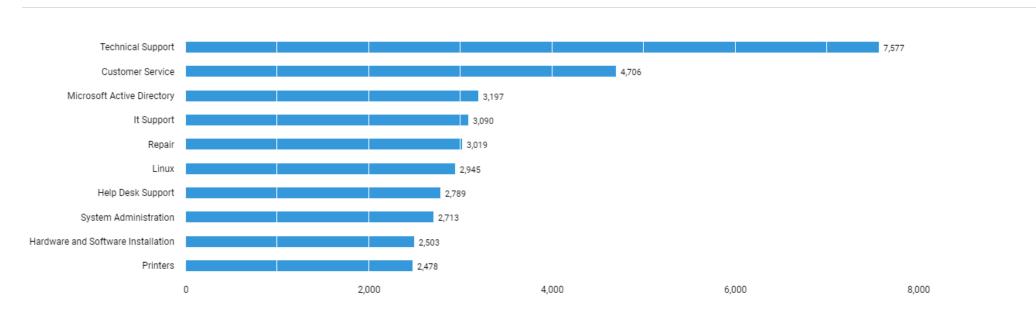

## What are the most requested skills? (Specialized Skills)

Unspecified postings: 497

There are (15,665 job postings) between (Jun. 21, 2021 - Jun. 20, 2022 (Data not available after Jun. 19, 2022)) in your area for the selected criteria.