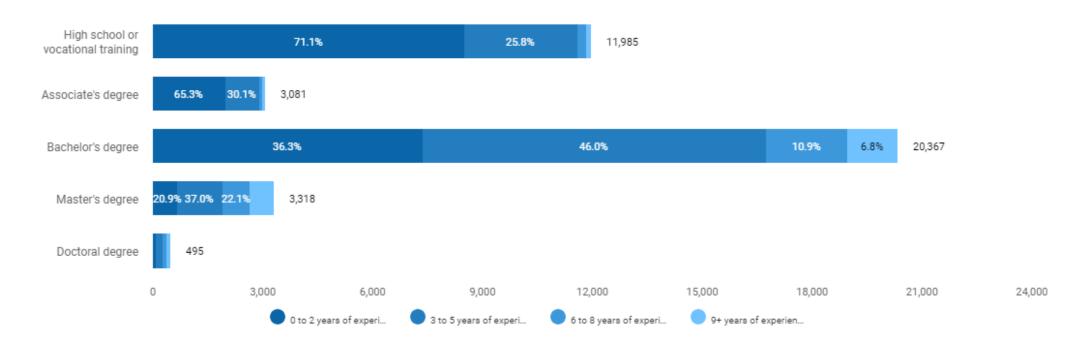

R County : San Francisco, CA OR County : Santa Clara, CA OR County : Contra Costa, CA OR County : Alameda, CA ) AND (
BGTOCC : Sales Representative OR BGTOCC : Retail Store Manager / Supervisor OR BGTOCC : Account Manager / Representative OR BGTOCC : Account Executive OR
BGTOCC : Product Demonstrator OR BGTOCC : Sales Supervisor OR BGTOCC : Sales Assistant OR BGTOCC : Advertising Sales Representative OR BGTOCC : Membership
Sales Representative OR BGTOCC : Merchandising Manager ) AND ( ( Education : Both sub-baccalaureate and bachelor's-level credentials (inferred) ) OR ( Education : High school or vocational training (specified) OR Education : Associate's degree (specified) OR Education : Not listed (specified) )

# The following levels of education and levels of experience are requested



Unspecified postings: 45,944