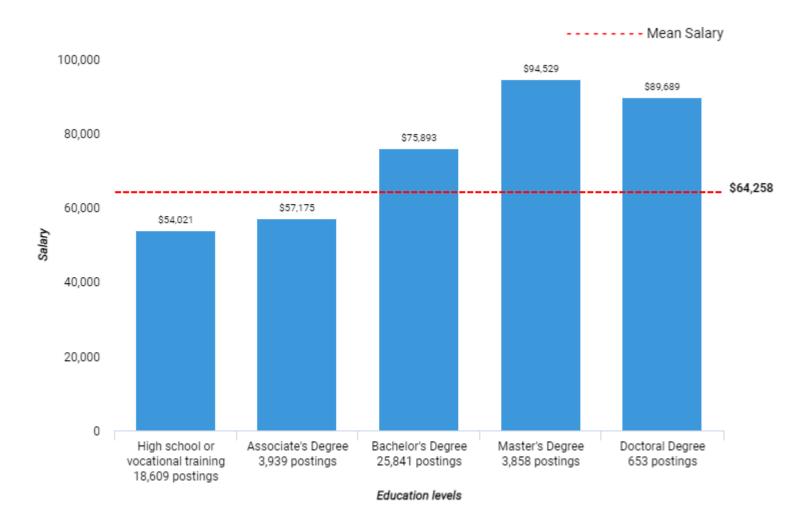

There are (76,498 job postings) between (Jun. 21, 2021 - Jun. 20, 2022 (Data not available after Jun. 19, 2022)) in your area for the selected criteria.