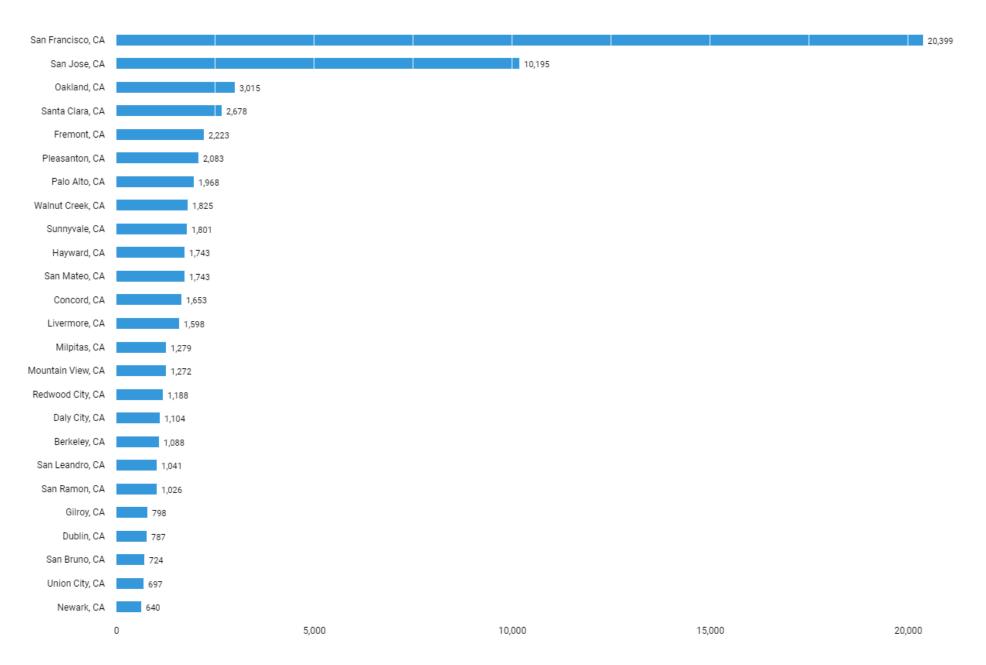

# The jobs are in the following locations

Unspecified postings: 0

There are (76,498 job postings) between (Jun. 21, 2021 - Jun. 20, 2022 (Data not available after Jun. 19, 2022)) in your area for the selected criteria.

There are (76,498 job postings) between (Jun. 21, 2021 - Jun. 20, 2022 (Data not available after Jun. 19, 2022)) in your area for the selected criteria.