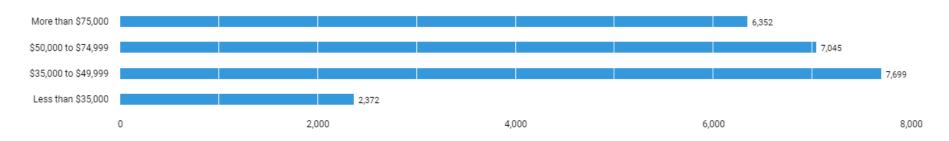

There are (76,498 job postings) between (Jun. 21, 2021 - Jun. 20, 2022 (Data not available after Jun. 19, 2022)) in your area for the selected criteria.