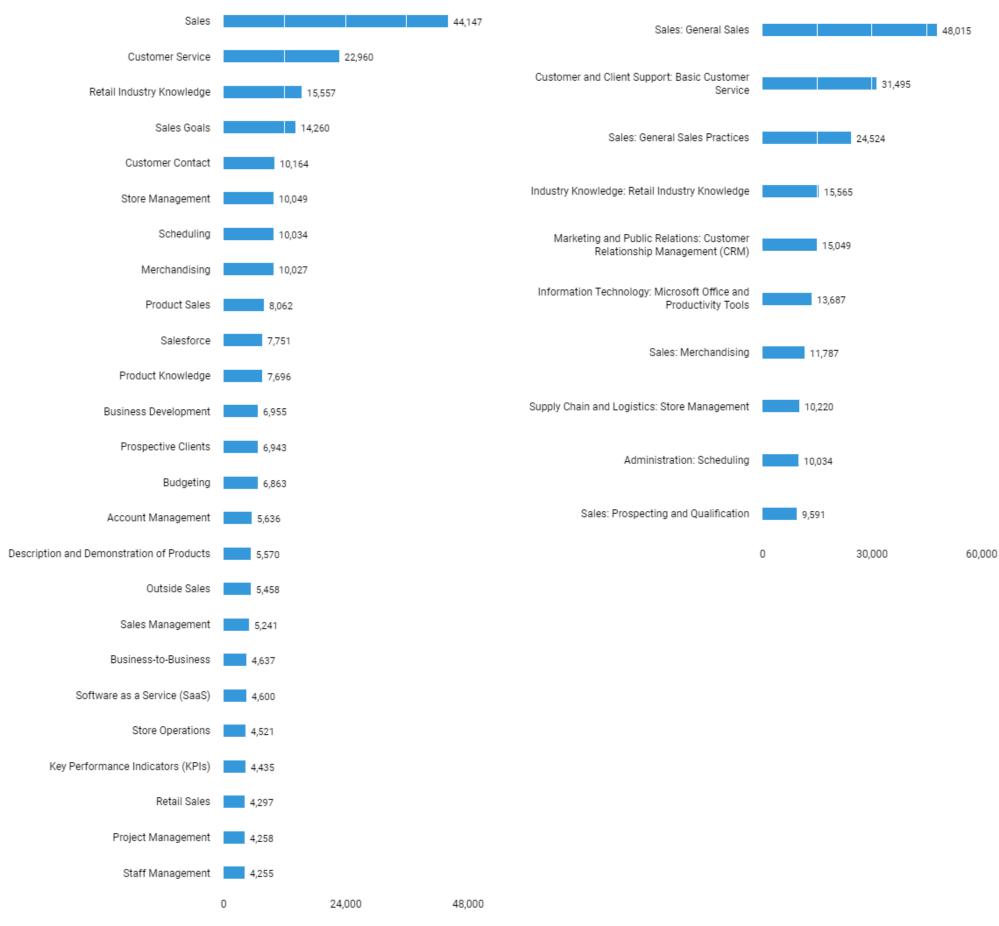

nager ) AND ( (Education : Both sub-baccalaureate and bachelor's-level credentials (inferred) ) OR (Education : High school or vocational training (specified) OR Education : Associate's degree (specified) OR Education : Not listed (specified) )

# What credentials are needed for the job?

# The following skills are most requested (Specialized Skills)

Jun. 21, 2021 - Jun. 20, 2022 (Data not available after Jun. 19, 2022) There are 76,498 postings available with the current filters applied. There are 5,637 unspecified or unclassified postings.

#### The following skill clusters are most requested

Jun. 21, 2021 - Jun. 20, 2022 (Data not available after Jun. 19, 2022) There are 76,498 postings available with the current filters applied. There are 9,772 unspecified or unclassified postings.



Unspecified postings: 5,637

Unspecified postings: 9,772

There are (76,498 job postings) between (Jun. 21, 2021 - Jun. 20, 2022 (Data not available after Jun. 19, 2022)) in your area for the selected criteria.

#### **Active Selections**

Last 365 days AND ( County : San Mateo, CA OR County : San Francisco, CA OR County : Santa Clara, CA OR County : Contra Costa, CA OR County : Alameda, CA ) AND (
BGTOCC : Sales Representative OR BGTOCC : Retail Store Manager / Supervisor OR BGTOCC : Account Manager / Representative OR BGTOCC : Account Executive OR
BGTOCC : Product Demonstrator OR BGTOCC : Sales Supervisor OR BGTOCC : Sales Assistant OR BGTOCC : Advertising Sales Representative OR BGTOCC : Membership
Sales Representative OR BGTOCC : Merchandising Manager ) AND ( ( Education : Both sub-b