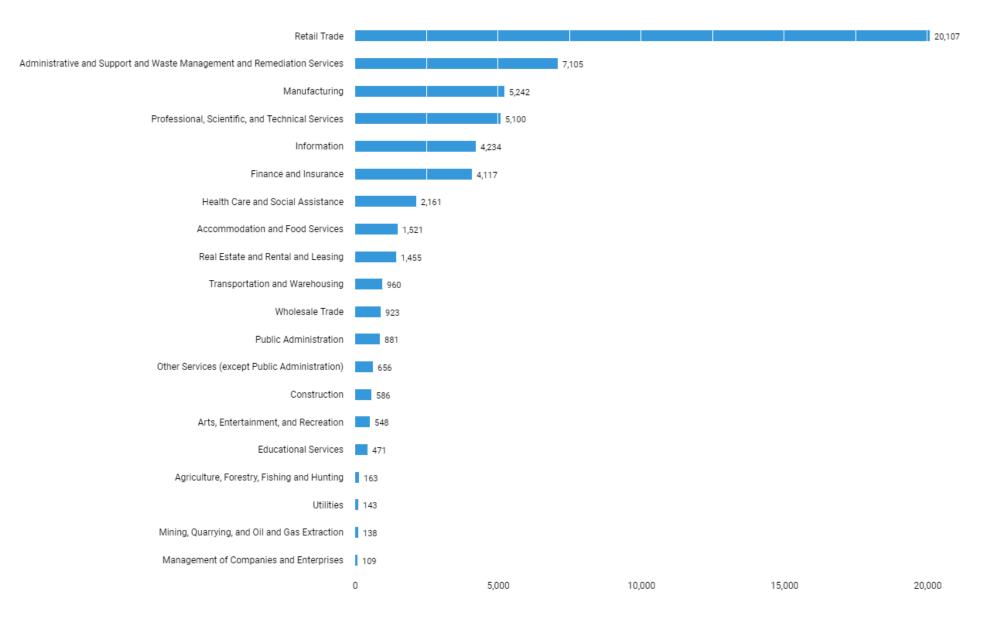

There are (76,498 job postings) between (Jun. 21, 2021 - Jun. 20, 2022 (Data not available after Jun. 19, 2022)) in your area for the selected criteria.