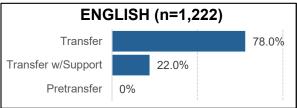

## **CSM English and Math Placement**

First-time Students, AY 2020-21

|                           |                    |                     |                                   |        |                             | <u> </u> |                                    |        |
|---------------------------|--------------------|---------------------|-----------------------------------|--------|-----------------------------|----------|------------------------------------|--------|
| MATH                      | Total<br>Headcount | Assessed/Plac<br>ed | Transfer-Level without<br>Support | %      | Transfer-Level with Support | %        | Pre-Transfer or Multi-Term<br>Seq. | %      |
| Asian                     | 189                | 176                 | 142                               | 80.7%  | 32                          | 18.2%    | 2                                  | 1.1%   |
| Black or African American | 48                 | 43                  | 14                                | 32.6%  | 26                          | 60.5%    | 3                                  | 7.0%   |
| Filipino                  | 103                | 95                  | 68                                | 71.6%  | 26                          | 27.4%    | 1                                  | 1.1%   |
| Pacific Islander          | 53                 | 47                  | 24                                | 51.1%  | 23                          | 48.9%    | 0                                  | 0.0%   |
| Hispanic/Latinx           | 576                | 513                 | 315                               | 61.4%  | 196                         | 38.2%    | 2                                  | 0.4%   |
| White                     | 339                | 308                 | 209                               | 67.9%  | 94                          | 30.5%    | 5                                  | 1.6%   |
| More Than One Race        | 129                | 116                 | 81                                | 69.8%  | 35                          | 30.2%    | 0                                  | 0.0%   |
| Race/Ethnicity Unknown    | 21                 | 12                  | 11                                | 91.7%  | 1                           | 8.3%     | 0                                  | 0.0%   |
| Overall                   | 1458               | 1310                | 864                               | 66.0%  | 433                         | 33.1%    | 13                                 | 1.0%   |
| ENGLISH                   |                    |                     |                                   |        |                             |          |                                    |        |
| Asian                     | 189                | 135                 | 114                               | 84.4%  | 21                          | 15.6%    | 0                                  | 0.0%   |
| Black or African American | 48                 | 40                  | 17                                | 42.5%  | 23                          | 57.5%    | 0                                  | 0.0%   |
| Filipino                  | 103                | 89                  | 76                                | 85.4%  | 13                          | 14.6%    | 0                                  | 0.0%   |
| Pacific Islander          | 53                 | 48                  | 30                                | 62.5%  | 18                          | 37.5%    | 0                                  | 0.0%   |
| Hispanic/Latinx           | 576                | 497                 | 365                               | 73.4%  | 132                         | 26.6%    | 0                                  | 0.0%   |
| White                     | 339                | 293                 | 243                               | 82.9%  | 50                          | 17.1%    | 0                                  | 0.0%   |
| More Than One Race        | 129                | 112                 | 100                               | 89.3%  | 12                          | 10.7%    | 0                                  | 0.0%   |
| Race/Ethnicity Unknown    | 21                 | 8                   | 8                                 | 100.0% | 0                           | 0.0%     | 0                                  | 0.0%   |
| Overall                   | 1458               | 1222                | 953                               | 78.0%  | 269                         | 22.0%    | 0                                  | 0.0%   |
| ESL-ESOL                  |                    |                     |                                   |        |                             |          |                                    |        |
| Asian                     | 189                | 36                  | 12                                | 33.3%  | 0                           | 0.0%     | 24                                 | 66.7%  |
| Black or African American | 48                 | 2                   | 0                                 | 0.0%   | 0                           | 0.0%     | 2                                  | 100.0% |
| Filipino                  | 103                | 1                   | 1                                 | 100.0% | 0                           | 0.0%     | 0                                  | 0.0%   |
| Pacific Islander          | 53                 | 0                   | 0                                 |        | 0                           |          | 0                                  |        |
| Hispanic/Latinx           | 576                | 14                  | 6                                 | 42.9%  | 0                           | 0.0%     | 8                                  | 57.1%  |
| White                     | 339                | 4                   | 2                                 | 50.0%  | 0                           | 0.0%     | 2                                  | 50.0%  |
| More Than One Race        | 129                | 0                   | 0                                 |        | 0                           |          | 0                                  |        |
| Race/Ethnicity Unknown    | 21                 | 1                   | 0                                 | 0.0%   | 0                           | 0.0%     | 1                                  | 100.0% |
| Overall                   | 1458               | 58                  | 21                                | 36.2%  | 0                           | 0.0%     | 37                                 | 63.8%  |