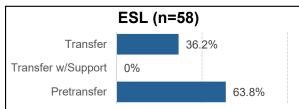

## **CSM English and Math Placement**

First-time Students, AY 2020-21

|                           |                    |                     |                                   |        |                             | <u> </u> |                                    |        |
|---------------------------|--------------------|---------------------|-----------------------------------|--------|-----------------------------|----------|------------------------------------|--------|
| MATH                      | Total<br>Headcount | Assessed/Plac<br>ed | Transfer-Level without<br>Support | %      | Transfer-Level with Support | %        | Pre-Transfer or Multi-Term<br>Seq. | %      |
| Asian                     | 189                | 176                 | 142                               | 80.7%  | 32                          | 18.2%    | 2                                  | 1.1%   |
| Black or African American | 48                 | 43                  | 14                                | 32.6%  | 26                          | 60.5%    | 3                                  | 7.0%   |
| Filipino                  | 103                | 95                  | 68                                | 71.6%  | 26                          | 27.4%    | 1                                  | 1.1%   |
| Pacific Islander          | 53                 | 47                  | 24                                | 51.1%  | 23                          | 48.9%    | 0                                  | 0.0%   |
| Hispanic/Latinx           | 576                | 513                 | 315                               | 61.4%  | 196                         | 38.2%    | 2                                  | 0.4%   |
| White                     | 339                | 308                 | 209                               | 67.9%  | 94                          | 30.5%    | 5                                  | 1.6%   |
| More Than One Race        | 129                | 116                 | 81                                | 69.8%  | 35                          | 30.2%    | 0                                  | 0.0%   |
| Race/Ethnicity Unknown    | 21                 | 12                  | 11                                | 91.7%  | 1                           | 8.3%     | 0                                  | 0.0%   |
| Overall                   | 1458               | 1310                | 864                               | 66.0%  | 433                         | 33.1%    | 13                                 | 1.0%   |
| ENGLISH                   |                    |                     |                                   |        |                             |          |                                    |        |
| Asian                     | 189                | 135                 | 114                               | 84.4%  | 21                          | 15.6%    | 0                                  | 0.0%   |
| Black or African American | 48                 | 40                  | 17                                | 42.5%  | 23                          | 57.5%    | 0                                  | 0.0%   |
| Filipino                  | 103                | 89                  | 76                                | 85.4%  | 13                          | 14.6%    | 0                                  | 0.0%   |
| Pacific Islander          | 53                 | 48                  | 30                                | 62.5%  | 18                          | 37.5%    | 0                                  | 0.0%   |
| Hispanic/Latinx           | 576                | 497                 | 365                               | 73.4%  | 132                         | 26.6%    | 0                                  | 0.0%   |
| White                     | 339                | 293                 | 243                               | 82.9%  | 50                          | 17.1%    | 0                                  | 0.0%   |
| More Than One Race        | 129                | 112                 | 100                               | 89.3%  | 12                          | 10.7%    | 0                                  | 0.0%   |
| Race/Ethnicity Unknown    | 21                 | 8                   | 8                                 | 100.0% | 0                           | 0.0%     | 0                                  | 0.0%   |
| Overall                   | 1458               | 1222                | 953                               | 78.0%  | 269                         | 22.0%    | 0                                  | 0.0%   |
| ESL-ESOL                  |                    |                     |                                   |        |                             |          |                                    |        |
| Asian                     | 189                | 36                  | 12                                | 33.3%  | 0                           | 0.0%     | 24                                 | 66.7%  |
| Black or African American | 48                 | 2                   | 0                                 | 0.0%   | 0                           | 0.0%     | 2                                  | 100.0% |
| Filipino                  | 103                | 1                   | 1                                 | 100.0% | 0                           | 0.0%     | 0                                  | 0.0%   |
| Pacific Islander          | 53                 | 0                   | 0                                 |        | 0                           |          | 0                                  |        |
| Hispanic/Latinx           | 576                | 14                  | 6                                 | 42.9%  | 0                           | 0.0%     | 8                                  | 57.1%  |
| White                     | 339                | 4                   | 2                                 | 50.0%  | 0                           | 0.0%     | 2                                  | 50.0%  |
| More Than One Race        | 129                | 0                   | 0                                 |        | 0                           |          | 0                                  |        |
| Race/Ethnicity Unknown    | 21                 | 1                   | 0                                 | 0.0%   | 0                           | 0.0%     | 1                                  | 100.0% |
| Overall                   | 1458               | 58                  | 21                                | 36.2%  | 0                           | 0.0%     | 37                                 | 63.8%  |