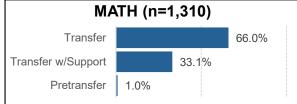

## **CSM English and Math Placement**

First-time Students, AY 2020-21

|                           |                    |                     |                                   |        |                             | <u> </u> |                                    |        |
|---------------------------|--------------------|---------------------|-----------------------------------|--------|-----------------------------|----------|------------------------------------|--------|
| MATH                      | Total<br>Headcount | Assessed/Plac<br>ed | Transfer-Level without<br>Support | %      | Transfer-Level with Support | %        | Pre-Transfer or Multi-Term<br>Seq. | %      |
| Asian                     | 189                | 176                 | 142                               | 80.7%  | 32                          | 18.2%    | 2                                  | 1.1%   |
| Black or African American | 48                 | 43                  | 14                                | 32.6%  | 26                          | 60.5%    | 3                                  | 7.0%   |
| Filipino                  | 103                | 95                  | 68                                | 71.6%  | 26                          | 27.4%    | 1                                  | 1.1%   |
| Pacific Islander          | 53                 | 47                  | 24                                | 51.1%  | 23                          | 48.9%    | 0                                  | 0.0%   |
| Hispanic/Latinx           | 576                | 513                 | 315                               | 61.4%  | 196                         | 38.2%    | 2                                  | 0.4%   |
| White                     | 339                | 308                 | 209                               | 67.9%  | 94                          | 30.5%    | 5                                  | 1.6%   |
| More Than One Race        | 129                | 116                 | 81                                | 69.8%  | 35                          | 30.2%    | 0                                  | 0.0%   |
| Race/Ethnicity Unknown    | 21                 | 12                  | 11                                | 91.7%  | 1                           | 8.3%     | 0                                  | 0.0%   |
| Overall                   | 1458               | 1310                | 864                               | 66.0%  | 433                         | 33.1%    | 13                                 | 1.0%   |
| ENGLISH                   |                    |                     |                                   |        |                             |          |                                    |        |
| Asian                     | 189                | 135                 | 114                               | 84.4%  | 21                          | 15.6%    | 0                                  | 0.0%   |
| Black or African American | 48                 | 40                  | 17                                | 42.5%  | 23                          | 57.5%    | 0                                  | 0.0%   |
| Filipino                  | 103                | 89                  | 76                                | 85.4%  | 13                          | 14.6%    | 0                                  | 0.0%   |
| Pacific Islander          | 53                 | 48                  | 30                                | 62.5%  | 18                          | 37.5%    | 0                                  | 0.0%   |
| Hispanic/Latinx           | 576                | 497                 | 365                               | 73.4%  | 132                         | 26.6%    | 0                                  | 0.0%   |
| White                     | 339                | 293                 | 243                               | 82.9%  | 50                          | 17.1%    | 0                                  | 0.0%   |
| More Than One Race        | 129                | 112                 | 100                               | 89.3%  | 12                          | 10.7%    | 0                                  | 0.0%   |
| Race/Ethnicity Unknown    | 21                 | 8                   | 8                                 | 100.0% | 0                           | 0.0%     | 0                                  | 0.0%   |
| Overall                   | 1458               | 1222                | 953                               | 78.0%  | 269                         | 22.0%    | 0                                  | 0.0%   |
| ESL-ESOL                  |                    |                     |                                   |        |                             |          |                                    |        |
| Asian                     | 189                | 36                  | 12                                | 33.3%  | 0                           | 0.0%     | 24                                 | 66.7%  |
| Black or African American | 48                 | 2                   | 0                                 | 0.0%   | 0                           | 0.0%     | 2                                  | 100.0% |
| Filipino                  | 103                | 1                   | 1                                 | 100.0% | 0                           | 0.0%     | 0                                  | 0.0%   |
| Pacific Islander          | 53                 | 0                   | 0                                 |        | 0                           |          | 0                                  |        |
| Hispanic/Latinx           | 576                | 14                  | 6                                 | 42.9%  | 0                           | 0.0%     | 8                                  | 57.1%  |
| White                     | 339                | 4                   | 2                                 | 50.0%  | 0                           | 0.0%     | 2                                  | 50.0%  |
| More Than One Race        | 129                | 0                   | 0                                 |        | 0                           |          | 0                                  |        |
| Race/Ethnicity Unknown    | 21                 | 1                   | 0                                 | 0.0%   | 0                           | 0.0%     | 1                                  | 100.0% |
| Overall                   | 1458               | 58                  | 21                                | 36.2%  | 0                           | 0.0%     | 37                                 | 63.8%  |