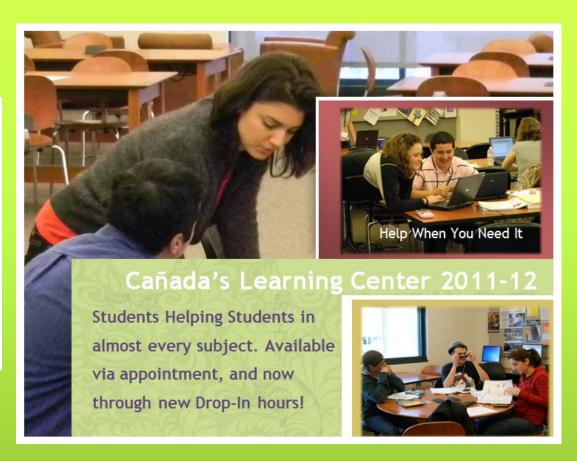

# Study Groups are welcome in our many study rooms

## Our tutors are waiting to help you