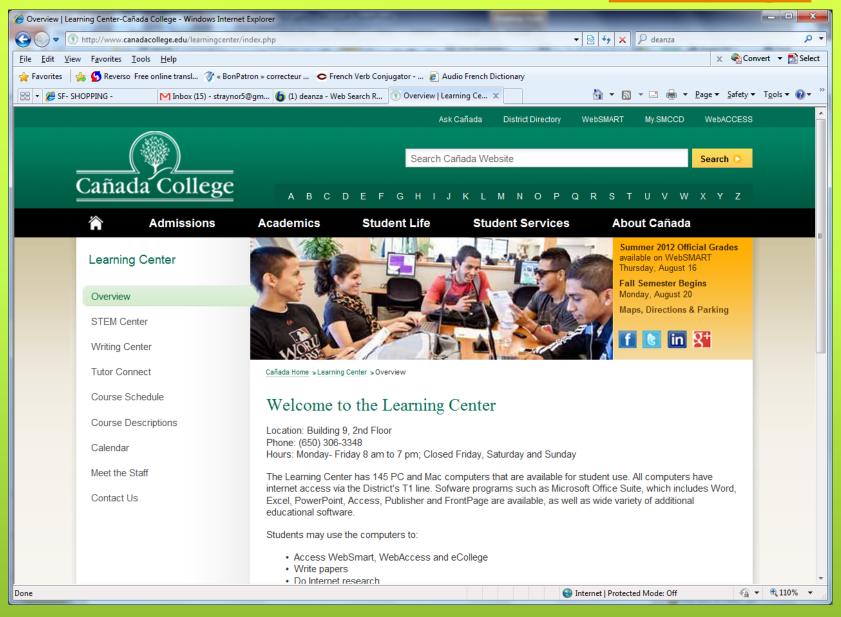

• Drop-in and Scheduled Assistance

#### SELF-PACED COURSES

- · Self-paced, Open-entry
- · Credit/No Credit and transfer level courses

#### TOURS / ORIENTATIONS

· Scheduled at semester beginnings or upon request

#### TUTORING by Appointment

- · Subject Specific Areas (Math, Biology, History, etc.)
- · Writing across the curriculum
- Facilitated Study Groups
- · One on one peer tutoring

#### WORKSHOPS - Partial List

- · Study Skills (time management, note taking, etc.)
- Research Process
- Personal Statement for UC and Private Universities
- · Financial Aid and Scholarships



Monday - Thursday 8:00am to 8:00pm Friday 8:00am to 3:00pm (650) 306-3348



# Study Groups are welcome in our many study rooms



## Our tutors are waiting to help you





### Access WebSmart from our page!



## So you need to print!



- Buy a card for 50¢
- Copies are 12¢ per page
- Purchase the card at the printing machine across from the information desk.

# Workshops and Instructional Modules

Please see schedule for workshops and Instructional Modules. These mini lessons are designed to assist you in:

Study strategies
Career Development
Academic Assistance
Research Techniques

https://smccd.mrooms.net/

# Let's take a tour, Thanks for Coming!