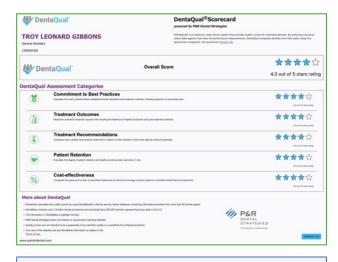

## Dentist directory ratings

Delta Dental's directory features DentaQual® and Yelp

When choosing a dentist, members get the advice they need from sources they trust

Delta Dental is the first dental carrier that offers two independent third-party platforms for online dentist reviews and quality ratings:

- DentaQual® offers objective, easy-to-understand quality of care information.
- Yelp offers feedback about dentists from other patients.