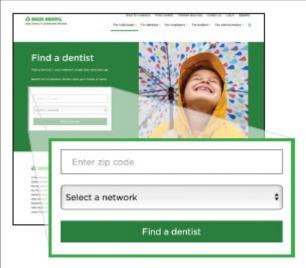

#### Find a dentist

- Visit deltadentalins.com and click on Find a Dentist in the top menu.
- Enter your ZIP code and select your dental network from the drop-down menu.
- Click Find a Dentist and refine your search by distance, specialty, languages spoken or extended office hours.
- View dentists' patient ratings and reviews of dental care from Yelp in making a selection.

#### Select a Network