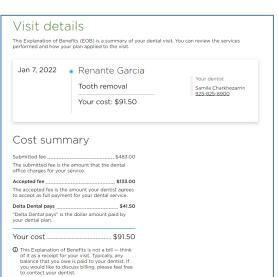

Look up claim statements for recent dental visits on the PPO plan, download explanation of benefits in PDF format

#### **Post-visit:**

- Claims and visit details
- Deductibles and maximums
- Plan documents

https://www.deltadentalins.com/

Finding a network dentist for your plan

deltadentalins.com