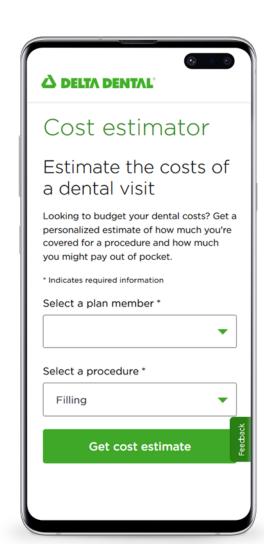

### Cost Estimator

Know before you go

- Estimate costs based on member benefits
- Members can compare procedure costs at nearby dentists
- More cost transparency about out-of-pocket costs helps save money.