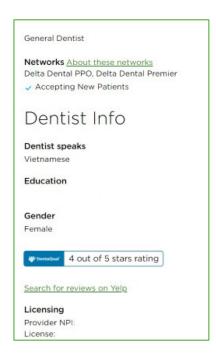

#### Find a dentist

- Visit deltadentalins.com and click on Find a Dentist in the top menu.
- Enter your ZIP code and select your dental network from the drop-down menu.
- Click Find a Dentist and refine your search by distance, specialty, languages spoken or extended office hours.
- View dentists' patient ratings and reviews of dental care from Yelp in making a selection.