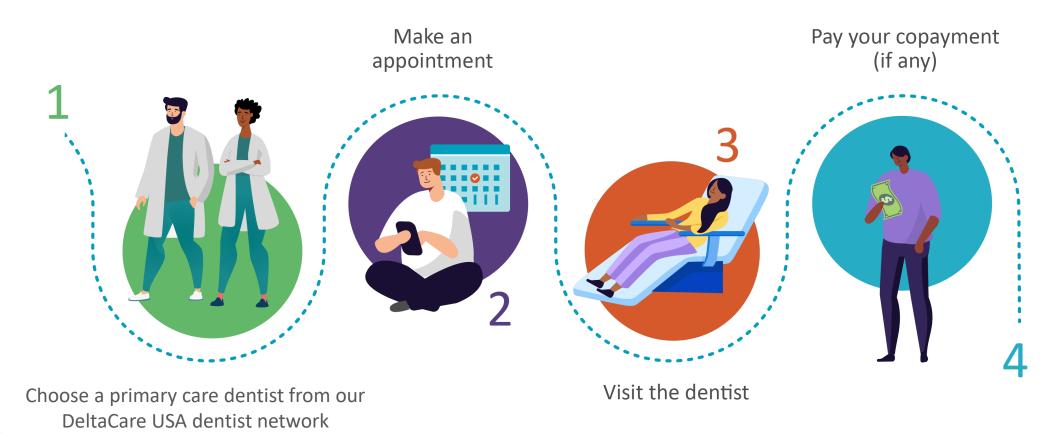

### How DeltaCare® USA works

Getting dental care is easy

Online Tools and Value-Added Benefits