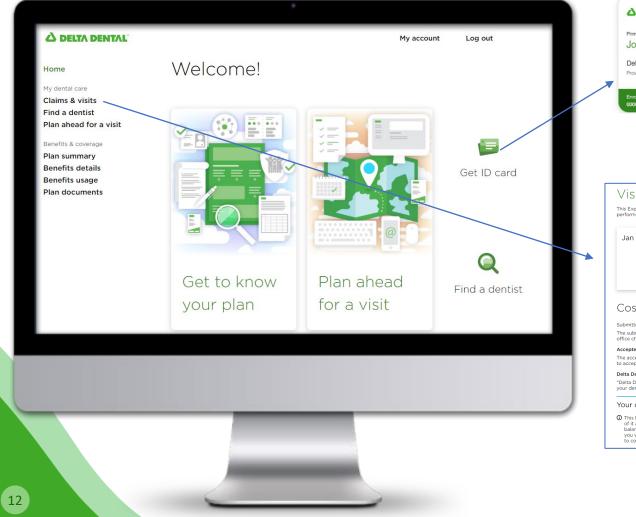

### Sign up for an online account

<u>www.deltadentalins.com</u> - Access your specific plan information

- Check your plan details: eligibility, covered services and level of benefits
- Find a network dentist for your plan
- View or print your ID card
- Submit questions to Customer Service
- Get an email alert every time a new document is available and reduce paper

### Digital experience

Mobile-friendly member portal

### Most popular features:

#### Pre-visit:

- Find a dentist
- Access to digital ID cards
- Cost estimator

#### **Post-visit:**

- Claims and visit details
- Deductibles and maximums
- Plan documents

https://www.deltadentalins.com/

Finding a network dentist for your plan

deltadentalins.com