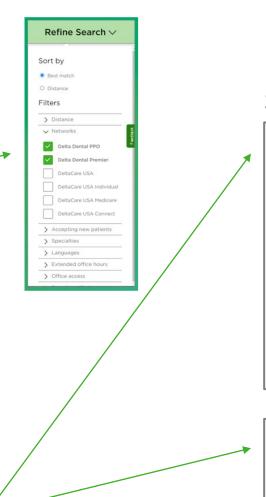

#### Find a dentist

- Visit deltadentalins.com and click on Find a Dentist in the top menu.
- Enter your ZIP code and select your dental network from the drop-down menu.
- Click Find a Dentist and refine your search by distance, specialty, languages spoken or extended office hours.
- View dentists' patient ratings and reviews of dental care from Yelp in making a selection.

#### PPO Plan → Delta Dental PPO