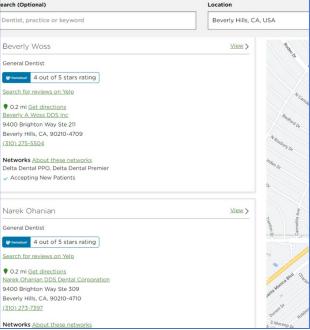

#### Find a dentist

- Visit deltadentalins.com and click on Find a Dentist in the top menu.
- Enter your ZIP code and select your dental network from the drop-down menu.
- Click Find a Dentist and refine your search by distance, specialty, languages spoken or extended office hours.
- View dentists' patient ratings and reviews of dental care from Yelp in making a selection.